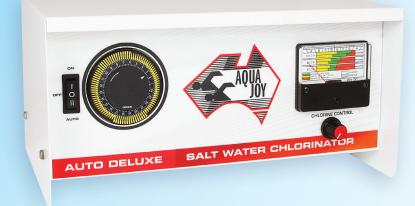

# **AUTO DELUXE** Salt Water Chlorinator

### AUTO DELUXE

- Available for 60,000 150,000 litre pools
- Compatible with most brands of cells
- Easily read Chlorine Monitor
- Adjustable Chlorine Control zero to maximum
- Timer for filter/chlorinator operation
- Resetable circuit breaker
- Australian Standard Approved
- Approval Number N13366

#### CELL

- Available in 60,000, 90,000 & 150,000 models
- Highest quality electrodes ensure extended cell life
- Clear ultra-violet stabilised casing
- Marine grade stainless steel terminals epoxy sealed
- 40/50mm inlet-outlet ports
- \* Warranty 2 years plus 3 year pro rata