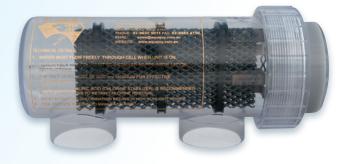

#### CELL

- Available in 60,000, 90,000 & 150,000 models
- Highest quality electrodes ensure extended cell life
- Clear ultra-violet stabilised casing
- Marine grade stainless steel terminals epoxy sealed
- 40/50mm inlet-outlet ports
- \* Warranty 2 years plus 3 year pro rata