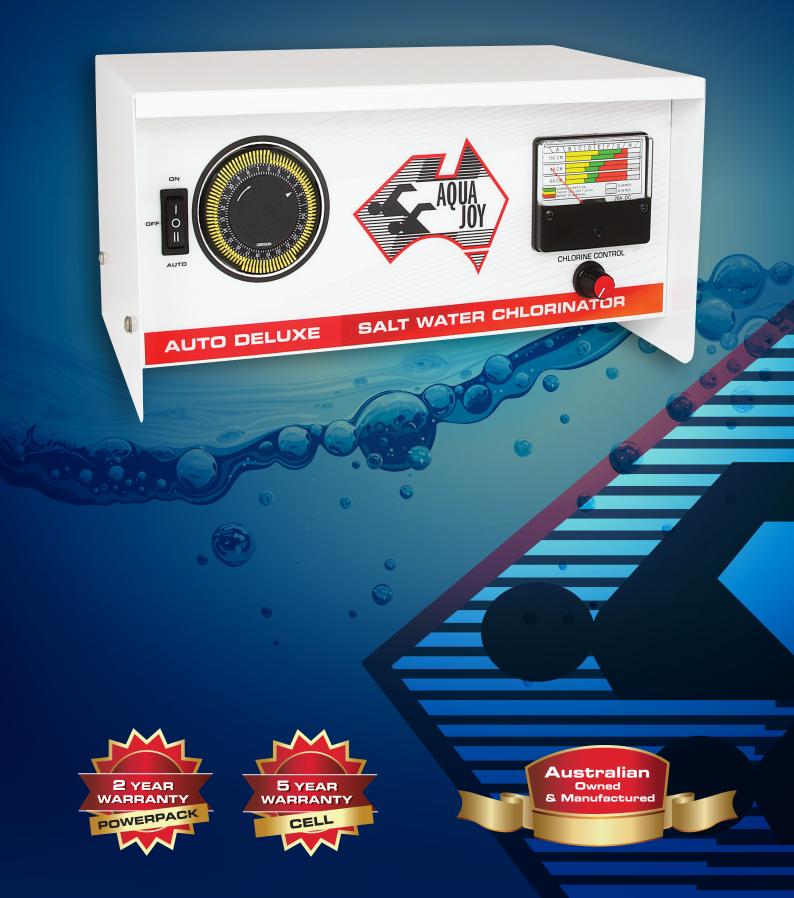

# **AUTO DELUXE** Salt Water Chlorinator

### AUTO DELUXE

- Available for 60,000 150,000 litre pools
- Compatible with most brands of cells
- Easily read Chlorine Monitor
- Adjustable Chlorine Control zero to maximum
- Timer for filter/chlorinator operation
- Resetable circuit breaker
- Australian Standard Approved
- Approval Number N13366

#### CELL

- Available in 60,000, 90,000 & 150,000 models
- Highest quality electrodes ensure extended cell life
- Clear ultra-violet stabilised casing
- Marine grade stainless steel terminals epoxy sealed
- 40/50mm inlet-outlet ports
- \* Warranty 2 years plus 3 year pro rata